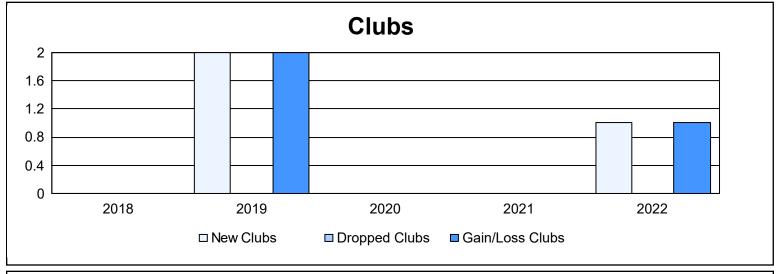

District 111NW As of June 2022 Cumulative

| Year      | New<br>Clubs | Dropped<br>Clubs | Gain/<br>Loss<br>Clubs | New<br>Members | Charter<br>Members | Reinstate<br>Members | Transfer<br>Members | Total<br>Member<br>Added | Total<br>Members<br>Dropped | Gain/<br>Loss<br>Members |
|-----------|--------------|------------------|------------------------|----------------|--------------------|----------------------|---------------------|--------------------------|-----------------------------|--------------------------|
| 2017-2018 | 0            | 0                | 0                      | 95             | 0                  | 1                    | 5                   | 101                      | 94                          | 7                        |
| 2018-2019 | 2            | 0                | 2                      | 91             | 43                 | 2                    | 11                  | 147                      | 78                          | 69                       |
| 2019-2020 | 0            | 0                | 0                      | 67             | 0                  | 0                    | 8                   | 75                       | 97                          | -22                      |
| 2020-2021 | 0            | 0                | 0                      | 42             | 0                  | 1                    | 0                   | 43                       | 63                          | -20                      |
| 2021-2022 | 1            | 0                | 1                      | 69             | 23                 | 0                    | 8                   | 100                      | 85                          | 15                       |
| Average   | 1            | 0                | 1                      | 73             | 13                 | 1                    | 6                   | 93                       | 83                          | 10                       |